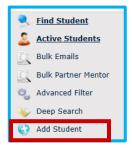

3. In the toolbar on the left, click ADD STUDENT.

4. Fill out the student form. Note that highlighted fields are required.

5. In the LOGIN INFORMATION section you can select the username and password for the student.