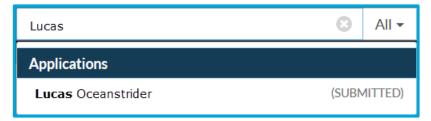

## Course enrollments for a <u>newly</u> registered student.

1. Use the **SEARCH** tool at the top of the screen to locate and select the new student.

2. In the ACTIONS box on the left side of the screen, click ENROLL IN COURSE.