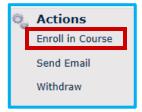

## Course enrollments for a <u>newly</u> registered student.

1. Use the **SEARCH** tool at the top of the screen to locate and select the new student.

2. In the ACTIONS box on the left side of the screen, click ENROLL IN COURSE.

3. In the Course Request box, enter the enrollment information

4. Click ENROLL to enroll the student.

This will be processed immediately for courses with start dates in the next five days