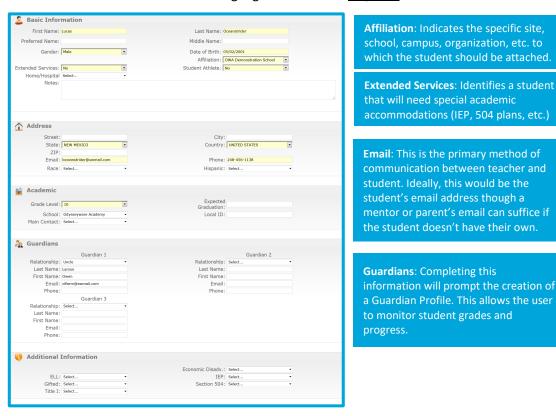

3. In the toolbar on the left, click ADD STUDENT.

4. Fill out the student form. Note that highlighted fields are required.

5. In the LOGIN INFORMATION section you can select the username and password for the student.

6. Click SAVE. If there are no errors in the application, you will see the following notice:

Student was successfully created. <u>Click here</u> to go to this student's profile.