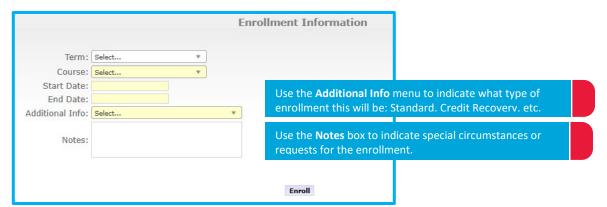

## Course enrollments for a <u>newly</u> registered student.

1. Use the **SEARCH** tool at the top of the screen to locate and select the new student.

2. In the ACTIONS box on the left side of the screen, click ENROLL IN COURSE.

3. In the Course Request box, enter the enrollment information

4. Click ENROLL to enroll the student.

This will be processed immediately for courses with start dates in the next five days