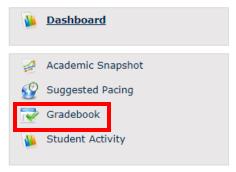

Use the information in the Gradebook on your Dashboard to find teachers' emails, phone numbers, office hours, and Virtual Office links.

Click the Gradebook tab on the Dashboard.

Select the course where you need help to view the teacher's contact information.