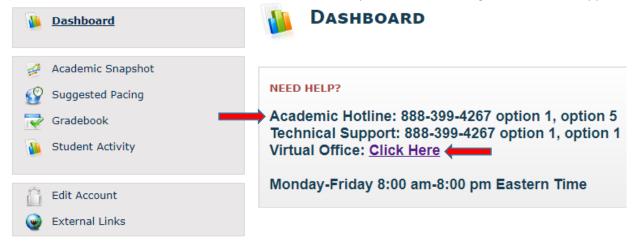

**IMPORTANT** 

If you need help, and it's outside of your teacher's office hours, go to the Dashboard and call the Academic Hotline or click the Virtual Office link.

CONTACTING TEACHERS

Call the Academic Hotline or click the Virtual Office link on your Dashboard for general teacher support.

Need help? Call the Academic Hotline at 888-399-4267