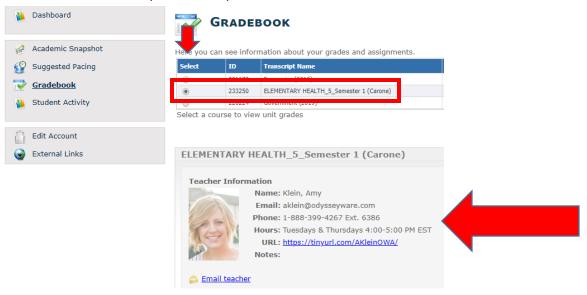

Use the information in the Gradebook on your Dashboard to find teachers' emails, phone numbers, office hours, and Virtual Office links.

Click the Gradebook tab on the Dashboard.

Select the course where you need help to view the teacher's contact information.